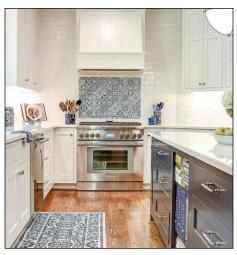

## Tile Budget Portfolio















Wall: Marvel Shine 12x24 Calacatta Prestigio SilkWall Accent: Convergence 4x4 Pigeon Glass MosaicShower Pan: Marvel Shine 1-3/8" Calacatta Prestigio Matte Mosaic

Floor: Marvel Shine 12x24 Calacatta Prestigio Silk

Approximate Tile Cost - \$7,100





Wall: Symphony 12x24 Moon

Wall Accent: Symphony 12x24 Moon 3D Ocean Decor and Crisp Stacked Mosaic

Shower Pan: Cove Coast 2x2 Mosaic

Floor: Cove Coast 24x48

Approximate Tile Cost – \$6,000







Shower Pan: Marvel X Fior di Bosco Mosaic

Wall: Gouache 6x6 Nuage

Floor: Marvel X 12x24 Fior di Bosco

Approximate Tile Cost – \$1,600



Shower Pan: Rockart Crossed Basketeave Mosaic

Floor Accent: Fray 3x12 White and Lux Lavish Thassos/Carrara Polished Mosaic

Floor: Fray 12x24 White

Approximate Tile Cost – \$5,270







Wall: C