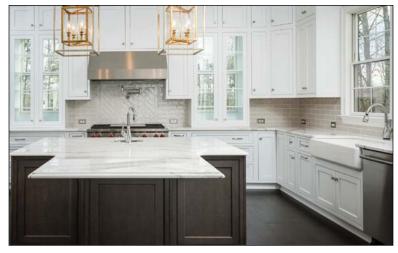

## Tile Budget Portfolio















Wall: Marvel Shine 12x24 Calacatta Prestigio SilkWall Accent: Convergence 4x4 Pigeon Glass MosaicShower Pan: Marvel Shine 1-3/8" Calacatta Prestigio Matte Mosaic

Floor: Marvel Shine 12x24 Calacatta Prestigio Silk

Approximate Tile Cost - \$7,100





Wall: Symphony 12x24 Moon

Wall Accent: Symphony 12x24 Moon 3D Ocean Decor and Crisp Stacked Mosaic

Shower Pan: Cove Coast 2x2 Mosaic

Floor: Cove Coast 24x48

Approximate Tile Cost – \$6,000







Shower Pan: Marvel X Fior di Bosco Mosaic

Wall: Gouache 6x6 Nuage

Floor: Marvel X 12x24 Fior di Bosco

Approximate Tile Cost – \$1,600



Shower Pan: Rockart Crossed Basketeave Mosaic

Floor Accent: Fray 3x12 White and Lux Lavish Thassos/Carrara Polished Mosaic

Floor: Fray 12x24 White

Approximate Tile Cost – \$5,270







Wall: Caren