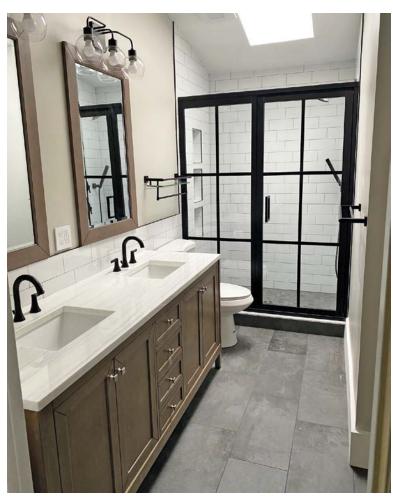

avish Thassos/Carrara Polished Mosaic

Floor: Fray 12x24 White

Approximate Tile Cost – \$5,270







Wall: Carenza 24x48 Bianca Polished Shower Pan: Arabescato Shell Marble Mosaic Floor: Carenza 24x48 Bianca Polished

Approximate Tile Cost – \$3,300



Wall: Nature 4x12 Carrara

Niche Accent: Hudson 2" Imperial Hex Mosaic Shower Pan: Hudson 2" Imperial Hex Mosaic

Floor: Nature 12x24 Carrara

Approximate Tile Cost – \$2,100









Wall: Marvel 12x24 Calacatta Polished

Niche Accent: Marvel 1x3 Calacatta

Herringbone Matte Mosaic

Shower Pan: Marvel 1x3 Calacatta Herringbone Matte Mosaic

Floor: Marvel 12x24 Calacatta Matte

Approximate Tile Cost – \$4,300



Wall: Waterjet Marble with Mother of Pearl Shell Mosaic

Floor: Bryce Wood 6x36 Gray

Approximate Tile Cost – \$7,500













Wall: Color Collection 4x10 White Ice Bright Shower Pan: Rift 2x2 Blacktop Mosaic

Floor: Rift 12x24 Blacktop

Approximate Tile Cost – \$770



Wall: Flow 3x12 Frost

Niche Accent: Hudson 3/4" Vintage Yellow

Penny Mosaic

Floor: Daria 9x9 Dandelion

Approximate Tile Cost – \$1,500



Wall: Color Collection 4x10 White

Ice Bright

Shower Pan: Now 2x2 Slate

Mosaic

Floor: Casablanca 8x8 Market

Approximate Tile Cost – \$660



Wall: Flow 3x12 Dark

Shower Pan: Botany Bay Blend Pebbles

Mosaic

Floor: Marvel Stone 12x24 Bianco Matte

Approximate Tile Cost – \$1,500



Wall: Magnolia 6x18 Blanco

Floor: Mirth Studio Belmont 13x13

Approximate Tile Cost – \$1,600



Wall / Floor: Carenza 12x24 Oro Polished
Niche Accent / Shower Pan: Arabescato
Polished Basketweave with Athens Gray
Honed Dot