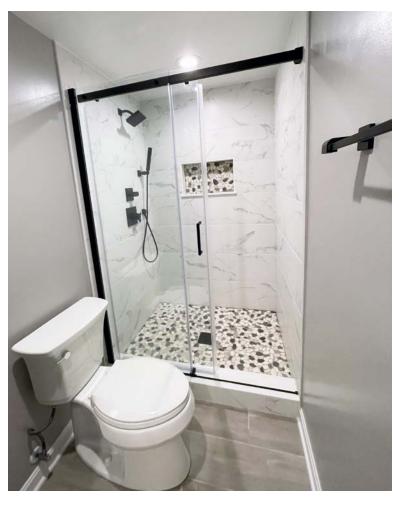

orge 1x3 Steel

Herringbone Mosaic Floor: Forge 3x12 Steel

Approximate Tile Cost - \$3,200





Wall: Highland Gris 3x6 Polished Marble
Accent Wall: Lavish Lux Thassos/Carrara

Polished Waterjet Mosaic

Shower Pan: Nest 6x36 Blissful Oak Floor: Classica 12x24 Crema Matte

Approximate Tile Cost - \$5,200



Wall: Zellige 2x16 Tender Gray and Carenza 12x24 Bianca Matte

Floor: Carenza 12x24 Bianca Matte

Floor Accent: Casablanca 8x8 Market and Ancient Sky 2" Hexagon Mosaic

Approximate Tile Cost – \$3,000



Wall: Gouache 3x6 Mer Glossy

Niche Accent: Blue Celeste/Ming Green/ Thassos 1x3 Picket Marble Mosaic Floor: Nature 12x24 Calacatta Matte

Approximate Tile Cost – \$1,500





Wall: Maiolica 4x10 White Ice Gloss

Floor: Hudson 2" Truffle Hexagon Mosaic

Approximate Tile Cost – \$1,600





Wall: Statuary White 12x24 Unpolished
Niche Accent: Botany Bay Shadow Blend

Sliced Pebbles Mosaic

Shower Pan: Botany Bay Shadow Blend Sliced

Pebbles Mosaic

Floor: Hardin Valley 8x48 Gray

Approximate Tile Cost – \$2,700



Wall: Kaleidoscope 3x12 Emerald Glossy

Shower Pan: Rockart Thassos White Hexagon with Nero Marquina Triangle Dots Marble

Mosaic

Floor: Rockart Thassos White Hexagon with Nero Marquina Triangle Dots Marble Mosaic

Approximate Tile Cost – \$5,500



Wall: Kensington 3x16 Nero

Shower Pan: Winter Stone 2x2 Glacier Gray Matte Mosaic

Floor: Winter Stone 12x24 Glacier

Gray Matte

Approximate Tile Cost – \$2,300





Wall: Color Collection 6x18 White Ice Bright

Shower Wall: Flow 3x12 Frost

Niche Accent: Casablanca 8x8 Heritage

Shower Pan: Metro 1x3 White Herring