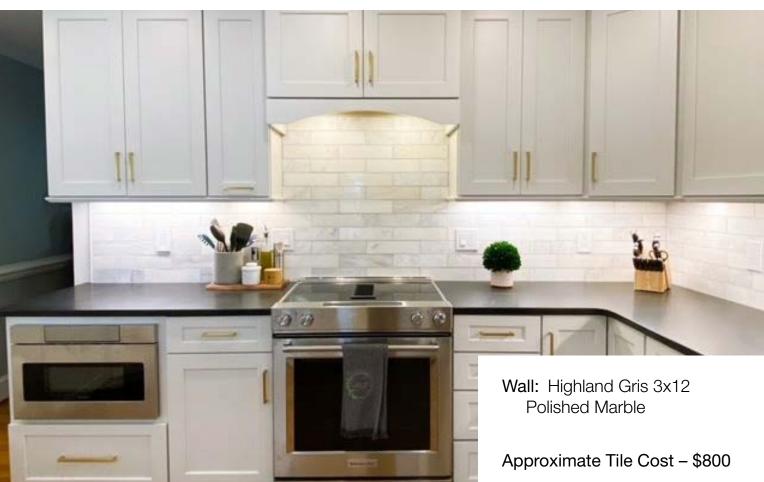

Approximate Tile Cost - \$2,900

Wall: Flow 3x12 Frost

Niche Accent / Shower Pan: Retro 1" White/

Black Dot Matte Hexagon Mosaic

Floor: Casablanca 8x9 Hexagon

Approximate Tile Cost – \$1,850

Wall: Highland Gris 12x24 Polished Marble

Wall Accent: Arabesque Carrara Mini and Marrakesh Thasssos/Carrara Polished

Waterjet Marble Mosaics

Shower Pan: Carrara 1x3 Herringbone

Polished Marble Mosaic

Floor: Highland Gris 12x24 Honed Marble

Approximate Tile Cost – \$10,825