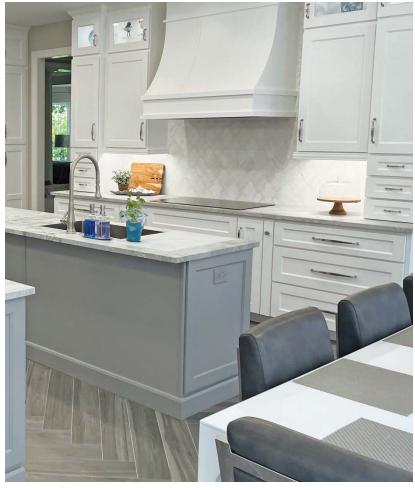

Approximate Tile Cost - \$2,900

Wall: Flow 3x12 Frost

Niche Accent / Shower Pan: Retro 1" White/

Black Dot Matte Hexagon Mosaic

Floor: Casablanca 8x9 Hexagon

Approximate Tile Cost – \$1,850

Wall: Highland Gris 12x24 Polished Marble