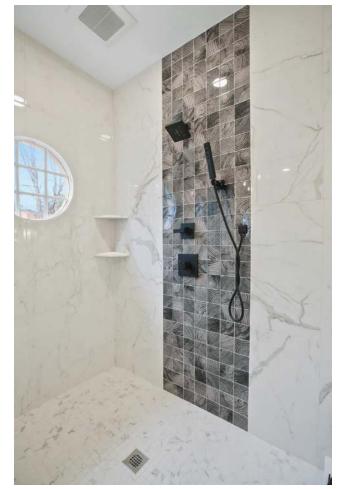

## Tile Budget Portfolio

Wall: Marvel Shine 12x24 Calacatta Prestigio SilkWall Accent: Convergence 4x4 Pigeon Glass MosaicShower Pan: Marvel Shine 1-3/8" Calacatta Prestigio Matte Mosaic

Floor: Marvel Shine 12x24 Calacatta Prestigio Silk