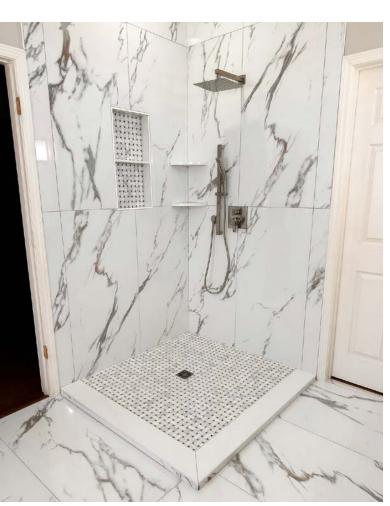

all: Waterjet Marble with Mother of Pearl Shell Mosaic

Floor: Bryce Wood 6x36 Gray

Approximate Tile Cost – \$7,500













Wall: Color Collection 4x10 White Ice Bright Shower Pan: Rift 2x2 Blacktop Mosaic

Floor: Rift 12x24 Blacktop

Approximate Tile Cost – \$770



Wall: Flow 3x12 Frost

Niche Accent: Hudson 3/4" Vintage Yellow

Penny Mosaic

Floor: Daria 9x9 Dandelion

Approximate Tile Cost – \$1,500



Wall: Color Collection 4x10 White

Ice Bright

Shower Pan: Now 2x2 Slate

Mosaic

Floor: Casablanca 8x8 Market

Approximate Tile Cost – \$660



Wall: Flow 3x12 Dark

Shower Pan: Botany Bay Blend Pebbles

Mosaic

Floor: Marvel Stone 12x24 Bianco Matte

Approximate Tile Cost – \$1,500



Wall: Magnolia 6x18 Blanco

Floor: Mirth Studio Belmont 13x13

Approximate Tile Cost – \$1,600



Wall / Floor: Carenza 12x24 Oro Polished
Niche Accent / Shower Pan: Arabescato
Polished Basketweave with Athens Gray
Honed Dot Marble Mosaic

Approximate Tile Cost - \$2,900



Wall: Flow 3x12 Frost

Niche Accent / Shower Pan: Retro 1" White/

Black Dot Matte Hexagon Mosaic

Floor: Casablanca 8x9 Hexagon

Approximate Tile Cost – \$1,850



Wall: Highland Gris 12x24 Polished Marble

Wall Accent: Arabesque Carrara Mini and Marrakesh Thasssos/Carrara Polished

Waterjet Marble Mosaics

Shower Pan: Carrara 1x3 Herringbone

Polished Marble Mosaic

Floor: Highland Gris 12x24 Honed Marble

Approximate Tile Cost – \$10,825





Wall: Flow 3x12 White

Niche Accent: Forge 1x3 Steel

Herringbone Mosaic Floor: Forge 3x12 Steel

Approximate Tile Cost - \$3,200





Wall: Highland Gris 3x6 Polished Mar