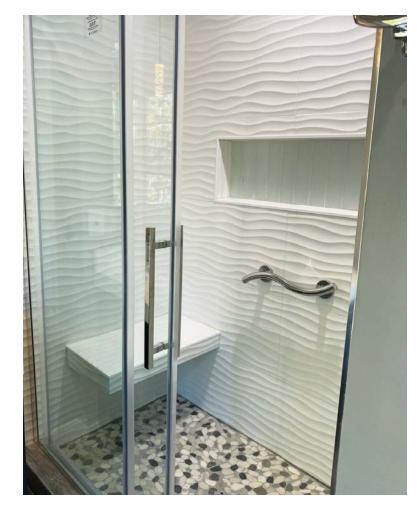

ed Pebbles Mosaic

Shower Pan: Botany Bay Shadow Blend Sliced

Pebbles Mosaic

Floor: Hardin Valley 8x48 Gray

Approximate Tile Cost – \$2,700



Wall: Kaleidoscope 3x12 Emerald Glossy

Shower Pan: Rockart Thassos White Hexagon with Nero Marquina Triangle Dots Marble

Mosaic

Floor: Rockart Thassos White Hexagon with Nero Marquina Triangle Dots Marble Mosaic

Approximate Tile Cost – \$5,500



Wall: Kensington 3x16 Nero

Shower Pan: Winter Stone 2x2 Glacier Gray Matte Mosaic

Floor: Winter Stone 12x24 Glacier

Gray Matte

Approximate Tile Cost – \$2,300





Wall: Color Collection 6x18 White Ice Bright

Shower Wall: Flow 3x12 Frost

Niche Accent: Casablanca 8x8 Heritage

Shower Pan: Metro 1x3 White Herringbone Matte

Mosaic

Floor: Casablanca 8x8 Heritage

Approximate Tile Cost – \$1,800





Wall: 3D 16x32 White Matte Dune

Shower Pan: Botany Shadow Blend Pebbles

Mosaic

Floor: Braewood 6x36 Dusk

Approximate Tile Cost – \$1,900



Alexandria, VA | Chantilly, VA | Fairfax, VA | Richmond, VA | Virginia Beach, VA North Bethesda, MD\* | Owings Mills, MD\* | Greensboro, NC | Raleigh, NC

www.mosaictileco.com