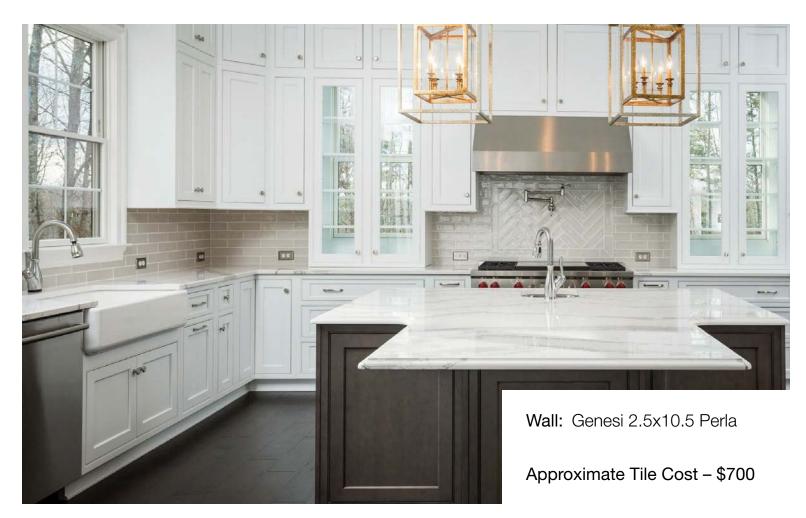

Shower Pan: Marvel X Fior di Bosco Mosaic

Wall: Gouache 6x6 Nuage

Floor: Marvel X 12x24 Fior di Bosco

Approximate Tile Cost – \$1,600

Shower Pan: Rockart Crossed Basketeave Mosaic

Floor Accent: Fray 3x12 White and Lux Lavish Thassos/Carrara Polished Mosaic

Floor: Fray 12x24 White

Approximate Tile Cost – \$5,270

Wall: Carenza 24x48 Bianca Polished Shower Pan: Arabescato Shell Marble Mosaic Floor: Carenza 24x48 Bianca Polished

Approximate Tile Cost – \$3,300