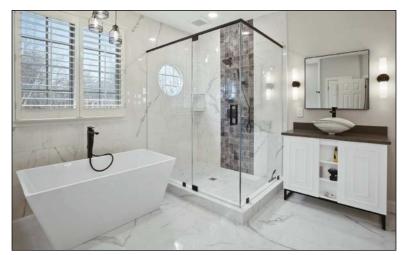

## Tile Budget Portfolio















Wall: Marvel Shine 12x24 Calacatta Prestigio SilkWall Accent: Convergence 4x4 Pigeon Glass MosaicShower Pan: Marvel Shine 1-3/8" Calacatta Prestigio Matte Mosaic

Floor: Marvel Shine 12x24 Calacatta Prestigio Silk

Approximate Tile Cost - \$7,100





Wall: Symphony 12x24 Moon

Wall Accent: Symphony 12x24 Moon 3D Ocean Decor and Crisp Stacked Mosaic

Shower Pan: Cove Coast 2x2 Mosaic

Floor: Cove Coast 24x48

Approximate Tile Cost – \$6,000







Shower Pan: Marvel X Fior di Bosco Mosaic

Wall: Gouache 6x6 Nuage

Floor: Marvel X 12x24 Fior di Bosco

Approximate Tile Cost – \$1,600



Shower Pan: Rockart Crossed Basketeave Mosaic

Floor Accent: Fray 3x12 White and Lux Lavish Thassos/Carrara Polished Mosaic

Floor: Fray 12x24 White

Approximate Tile Cost – \$5,270







Wall: