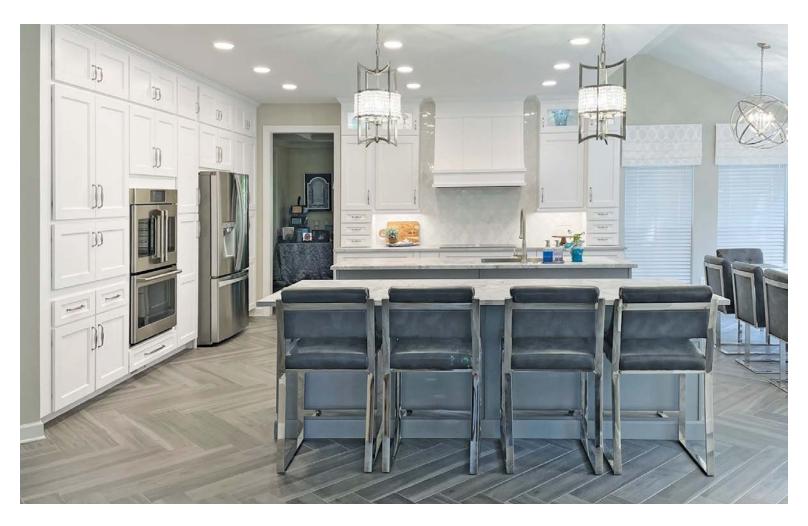

Approximate Tile Cost - \$2,900

Wall: Flow 3x12 Frost

Niche Accent / Shower Pan: Retro 1" White/

Black Dot Matte Hexagon Mosaic

Floor: Casablanca 8x9 Hexagon

Approximate Tile Cost – \$1,850

Wall: Highland Gris 12x24 Polished Marble