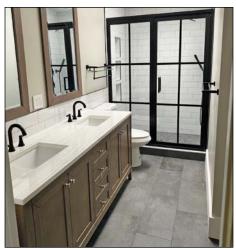

## Tile Budget Portfolio















Wall: Marvel Shine 12x24 Calacatta Prestigio SilkWall Accent: Convergence 4x4 Pigeon Glass MosaicShower Pan: Marvel Shine 1-3/8" Calacatta Prestigio Matte Mosaic

Floor: Marvel Shine 12x24 Calacatta Prestigio Silk

Approximate Tile Cost - \$7,100





Wall: Symphony 12x24 Moon

Wall Accent: Symphony 12x24 Moon 3D Ocean Decor and Crisp Stacked Mosaic

Shower Pan: Cove Coast 2x2 Mosaic

Floor: Cove Coast 24x48

Approximate Tile Cost – \$6,000







Shower Pan: Marvel X Fior di Bosco Mosaic

Wall: Gouache 6x6 Nuage

Floor: Marvel X 12x24 Fior di Bosco

Approximate Tile Cost – \$1,600



Shower Pan: Rockart Crossed Basketeave Mosaic

Floor Accent: Fray 3x12 White and Lux Lavish Thassos/Carrara Polished Mosaic

Floor: Fray 12x24 White

Approximate Tile Cost – \$5,270







Wall: Car