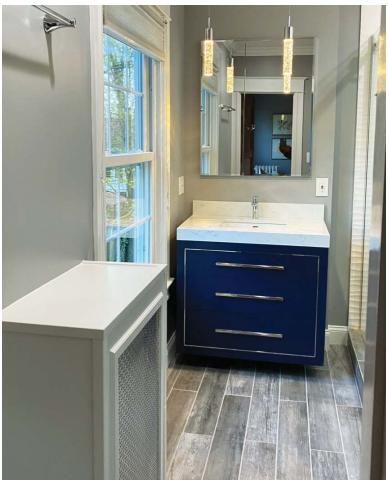

Pebbles Mosaic

Shower Pan: Botany Bay Shadow Blend Sliced

Pebbles Mosaic

Floor: Hardin Valley 8x48 Gray

Approximate Tile Cost – \$2,700



Wall: Kaleidoscope 3x12 Emerald Glossy

Shower Pan: Rockart Thassos White Hexagon with Nero Marquina Triangle Dots Marble

Mosaic

Floor: Rockart Thassos White Hexagon with Nero Marquina Triangle Dots Marble Mosaic

Approximate Tile Cost – \$5,500



Wall: Kensington 3x16 Nero

Shower Pan: Winter Stone 2x2 Glacier Gray Matte Mosaic

Floor: Winter Stone 12x24 Glacier

Gray Matte

Approximate Tile Cost – \$2,300





Wall: Color Collection 6x18 White Ice Bright

Shower Wall: Flow 3x12 Frost

Niche Accent: Casablanca 8x8 Heritage

Shower Pan: Metro 1x3 White Herringbone Matte

Mosaic

Floor: Casablanca 8x8 Heritage

Approximate Tile Cost – \$1,800





Wall: 3D 16x32 White Matte Dune

Shower Pan: Botany Shadow Blend Pebbles

Mosaic

Floor: Braewood 6x36 Dusk

Approximate Tile Cost – \$1,900



Alexandria, VA | Chantilly, VA | Fairfax, VA | Richmond, VA | Virginia Beach, VA North Bethesda, MD\* | Owings Mills, MD\* | Greensboro, NC | Raleigh, NC

www.mosaictileco.com