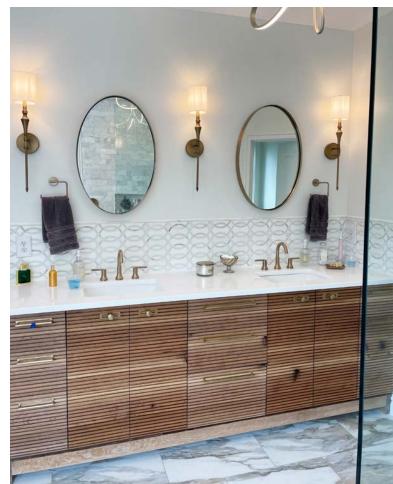

x13

Approximate Tile Cost – \$1,600



Wall / Floor: Carenza 12x24 Oro Polished
Niche Accent / Shower Pan: Arabescato
Polished Basketweave with Athens Gray
Honed Dot Marble Mosaic

Approximate Tile Cost - \$2,900



Wall: Flow 3x12 Frost

Niche Accent / Shower Pan: Retro 1" White/

Black Dot Matte Hexagon Mosaic

Floor: Casablanca 8x9 Hexagon

Approximate Tile Cost – \$1,850



Wall: Highland Gris 12x24 Polished Marble

Wall Accent: Arabesque Carrara Mini and Marrakesh Thasssos/Carrara Polished

Waterjet Marble Mosaics

Shower Pan: Carrara 1x3 Herringbone

Polished Marble Mosaic

Floor: Highland Gris 12x24 Honed Marble

Approximate Tile Cost – \$10,825





Wall: Flow 3x12 White

Niche Accent: Forge 1x3 Steel

Herringbone Mosaic Floor: Forge 3x12 Steel

Approximate Tile Cost - \$3,200





Wall: Highland Gris 3x6 Polished Marble
Accent Wall: Lavish Lux Thassos/Carrara

Polished Waterjet Mosaic

Shower Pan: Nest 6x36 Blissful Oak Floor: Classica 12x24 Crema Matte

Approximate Tile Cost - \$5,200



Wall: Zellige 2x16 Tender Gray and Carenza 12x24 Bianca Matte

Floor: Carenza 12x24 Bianca Matte

Floor Accent: Casablanca 8x8 Market and Ancient Sky 2" Hexagon Mosaic

Approximate Tile Cost – \$3,000



Wall: Gouache 3x6 Mer Glossy

Niche Accent: Blue Celeste/Ming Green/ Thassos 1x3 Picket Marble Mosaic Floor: Nature 12x24 Calacatta Matte

Approximate Tile Cost – \$1,500





Wall: Maiolica 4x10 White Ice Gloss

Floor: Hudson 2" Truffle Hexagon Mosaic

Approximate Tile Cost – \$1,600





Wall: Statuary White 12x24 Unpolished
Niche Accent: Botany Bay Shadow Blend

Sliced Pebbles