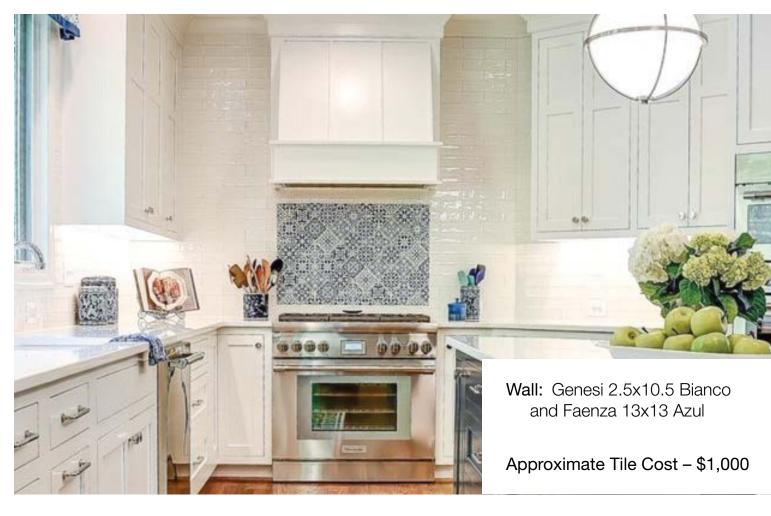

ux Lavish Thassos/Carrara Polished Mosaic

Floor: Fray 12x24 White

Approximate Tile Cost – \$5,270







Wall: Carenza 24x48 Bianca Polished Shower Pan: Arabescato Shell Marble Mosaic Floor: Carenza 24x48 Bianca Polished

Approximate Tile Cost – \$3,300



Wall: Nature 4x12 Carrara

Niche Accent: Hudson 2" Imperial Hex Mosaic Shower Pan: Hudson 2" Imperial Hex Mosaic

Floor: Nature 12x24 Carrara

Approximate Tile Cost – \$2,100









Wall: Marvel 12x24 Calacatta Polished

Niche Accent: Marvel 1x3 Calacatta

Herringbone Matte Mosaic

Shower Pan: Marvel 1x3 Calacatta Herringbone Matte Mosaic

Floor: Marvel 12x24 Calacatta Matte

Approximate Tile Cost – \$4,300



Wall: Waterjet Marble with Mother of Pearl Shell Mosaic

Floor: Bryce Wood 6x36 Gray

Approximate Tile Cost – \$7,500













Wall: Color Collection 4x10 White Ice Bright Shower Pan: Rift 2x2 Blacktop Mosaic

Floor: Rift 12x24 Blacktop

Approximate Tile Cost – \$770



Wall: Flow 3x12 Frost

Niche Accent: Hudson 3/4" Vintage Yellow

Penny Mosaic

Floor: Daria 9x9 Dandelion

Approximate Tile Cost – \$1,500



Wall: Color Collection 4x10 White

Ice Bright

Shower Pan: Now 2x2 Slate

Mosaic

Floor: Casablanca 8x8 Market

Approximate Tile Cost – \$660



Wall: Flow 3x12 Dark

Shower Pan: Botany Bay Blend Pebbles

Mosaic

Floor: Marvel Stone 12x24 Bianco Matte

Approximate Tile Cost – \$1,500



Wall: Magnolia 6x18 Blanco

Floor: Mirth Studio Belmont 13x13

Approximate Tile Cost – \$1,600



Wall / Floor: Carenza 12x24 Oro Polished
Niche Accent / Shower Pan: Arabescato
Polished Basketweave with Athens Gray
Honed