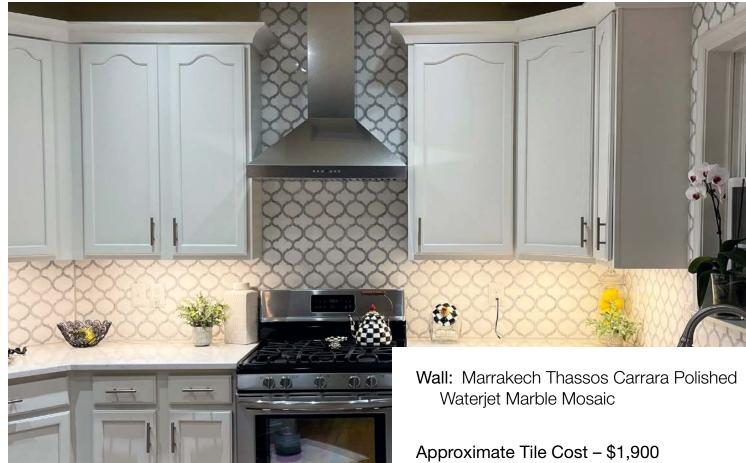

Lavish Thassos/Carrara Polished Mosaic

Floor: Fray 12x24 White

Approximate Tile Cost – \$5,270







Wall: Carenza 24x48 Bianca Polished Shower Pan: Arabescato Shell Marble Mosaic Floor: Carenza 24x48 Bianca Polished

Approximate Tile Cost – \$3,300



Wall: Nature 4x12 Carrara

Niche Accent: Hudson 2" Imperial Hex Mosaic Shower Pan: Hudson 2" Imperial Hex Mosaic

Floor: Nature 12x24 Carrara

Approximate Tile Cost – \$2,100









Wall: Marvel 12x24 Calacatta Polished

Niche Accent: Marvel 1x3 Calacatta

Herringbone Matte Mosaic

Shower Pan: Marvel 1x3 Calacatta Herringbone Matte Mosaic

Floor: Marvel 12x24 Calacatta Matte

Approximate Tile Cost – \$4,300



Wall: Waterjet Marble with Mother of Pearl Shell Mosaic

Floor: Bryce Wood 6x36 Gray

Approximate Tile Cost – \$7,500













Wall: Color Collection 4x10 White Ice Bright Shower Pan: Rift 2x2 Blacktop Mosaic

Floor: Rift 12x24 Blacktop

Approximate Tile Cost – \$770



Wall: Flow 3x12 Frost

Niche Accent: Hudson 3/4" Vintage Yellow

Penny Mosaic

Floor: Daria 9x9 Dandelion

Approximate Tile Cost – \$1,500



Wall: Color Collection 4x10 White

Ice Bright

Shower Pan: Now 2x2 Slate

Mosaic

Floor: Casablanca 8x8 Market

Approximate Tile Cost – \$660



Wall: Flow 3x12 Dark

Shower Pan: Botany Bay Blend Pebbles

Mosaic

Floor: Marvel Stone 12x24 Bianco Matte

Approximate Tile Cost – \$1,500



Wall: Magnolia 6x18 Blanco

Floor: Mirth Studio Belmont 13x13

Approximate Tile Cost – \$1,600



Wall / Floor: Carenza 12x24 Oro Polished
Niche Accent / Shower Pan: Arabescato
Polished Basketweave with Athens Gray
Honed D