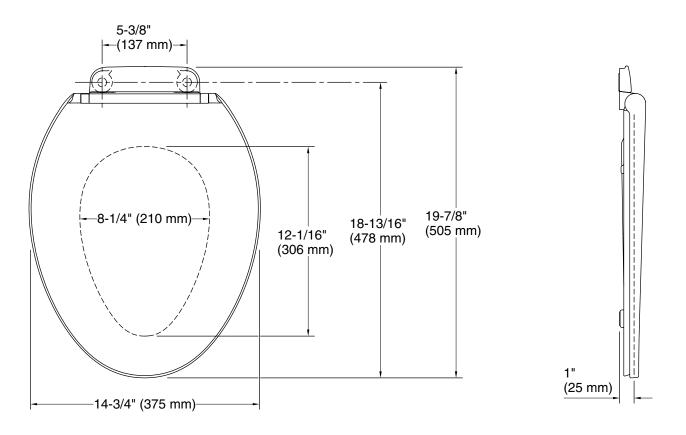

#### **Technical Information**

All product dimensions are nominal.Seat shape type:ElongatedSeat front type:Closed-frontSeat-mounting<br/>holes:5-7/16" (137 mm)