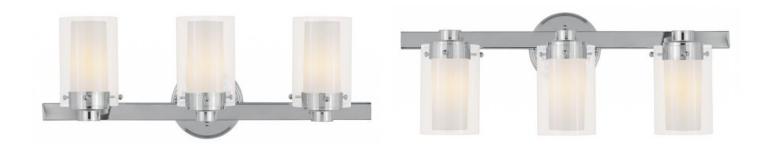

## Product Details

| FIOUUCE Details             |                                         |
|-----------------------------|-----------------------------------------|
| Item number                 | LI1543-05                               |
| Fixture type                | Bath Vanity                             |
| Length                      | 0                                       |
| Width                       | 22.5"                                   |
| Height                      | 8.75"                                   |
| Diameter                    | N/A                                     |
| Extension                   | 6"                                      |
| Canopy Size                 | N/A                                     |
| Backplate                   | 5" Dia                                  |
| TTM                         | 5" Height                               |
| Finish                      | Polished Chrome                         |
| Glass/Shade Type            | Clear Outside Glass & Opal Inside Glass |
| Material                    | Steel                                   |
| Number of Bulbs             | 3                                       |
| Bulb Base Type              | Candelabra Base                         |
| Max Wattage                 | 60                                      |
| Uplight/Downlight           | Yes                                     |
| Chain                       | N/A                                     |
| Wire                        | N/A                                     |
| Stem Sections               | N/A                                     |
| Suitable For Damp Locations | Yes                                     |
| Suitable For Wet Locations  | No                                      |
| Style                       | Contemporary                            |