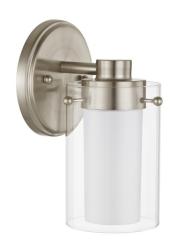

## **Product Details**

| Item number                 | LI1541-05                               |
|-----------------------------|-----------------------------------------|
| Fixture type                | Bath Vanity                             |
| Length                      | 0                                       |
| Width                       | 5"                                      |
| Height                      | 8.75"                                   |
| Diameter                    | N/A                                     |
| Extension                   | 6"                                      |
| Canopy Size                 | N/A                                     |
| Backplate                   | 5" Dia                                  |
| TTM                         | 2.5" Height                             |
| Finish                      | Brushed Nickel                          |
| Glass/Shade Type            | Clear Outside Glass & Opal Inside Glass |
| Material                    | Steel                                   |
| Number of Bulbs             | 1                                       |
| Bulb Base Type              | Candelabra Base                         |
| Max Wattage                 | 60                                      |
| Uplight/Downlight           | Yes                                     |
| Chain                       | N/A                                     |
| Wire                        | N/A                                     |
| Stem Sections               | N/A                                     |
| Suitable For Damp Locations | Yes                                     |
| Suitable For Wet Locations  | No                                      |
| Style                       | Contemporary                            |