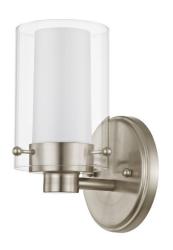

## **Product Details**

| Item number                 | LI1541-05                               |
|-----------------------------|-----------------------------------------|
| Fixture type                | Bath Vanity                             |
| Length                      | 0                                       |
| Width                       | 5"                                      |
| Height                      | 8.75"                                   |
| Diameter                    | N/A                                     |
| Extension                   | 6"                                      |
| Canopy Size                 | N/A                                     |
| Backplate                   | 5" Dia                                  |
| TTM                         | 2.5" Height                             |
| Finish                      | Brushed Nickel                          |
| Glass/Shade Type            | Clear Outside Glass & Opal Inside Glass |
| Material                    | Steel                                   |
| Number of Bulbs             | 1                                       |
| Bulb Base Type              | Candelabra Base                         |
| Max Wattage                 | 60                                      |
| Uplight/Downlight           | Yes                                     |
| Chain                       | N/A                                     |
| Wire                        | N/A                                     |
| Stem Sections               | N/A                                     |
| Suitable For Damp Locations | Yes                                     |
| Suitable For Wet Locations  | No                                      |
| Style                       | Contemporary                            |